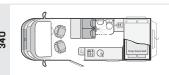

2015 SWIFT RIO RANGE

With the size of a panel van in the body of a coachbuilt motorhome, the Rio is Swift Group's all-new sporty, compact motorhome with a rear fully opening tailgate. This highly innovative feature is a first for the UK and is ideal for multi-purpose use, whether you enjoy sporting activities or for luggage storage. At 6.4m overall length and 2.26m width (mirrors folded) the Rio is truly a compact range.

- Belted Seats (inc. driver)
   Berths are the number of sleeping positions
   Overall Length (No Ladder)

- Overall Width (Mirrors Folded)
  MTPLM is the Maximum Technical Permissible Laden Mass
  Some images show optional extras