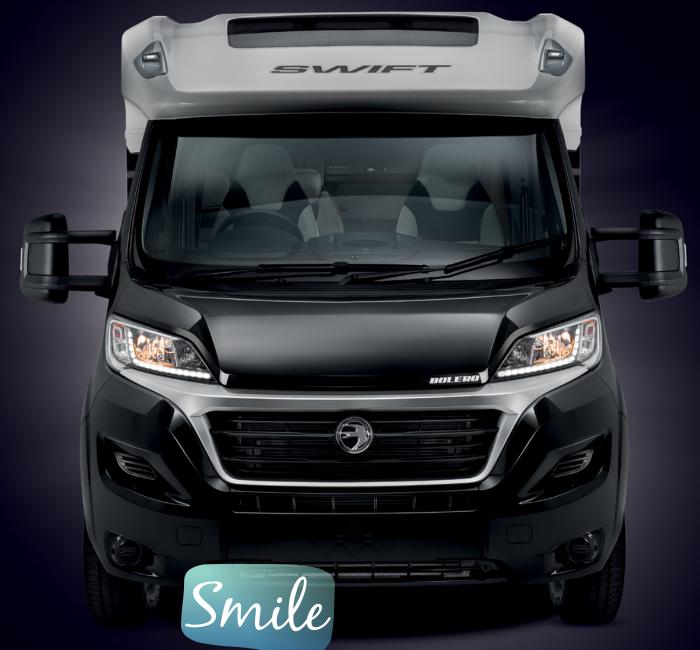

2015 SWIFT RIO RANGE

With the size of a panel van in the body of a coachbuilt motorhome, the Rio is Swift Group's all-new sporty, compact motorhome with a rear fully opening tailgate. This highly innovative feature is a first for the UK and is ideal for multi-purpose use, whether you enjoy sporting activities or for luggage storage. At 6.4m overall length and 2.26m width (mirrors folded) the Rio is truly a compact range.

#### Key Features:

- New SMART construction with strong, moisture proof 'PURe' Polyurethane timberless framed body shell
- New Generation Fiat Chassis Cab with stylish black accents to headlights and grill and New LED daytime running lights
- Compact narrow bodyshell 2000 mm internal width and 1947mm interior height
- · Aerodynamic lowline pod with panoramic opening sunroof
- Full GRP rear panel with structurally integrated lift up tailgate with window, central locking and electrically operated step
- Luggage retaining hoops

- 16" wheels with full trims
- · Exclusive LED rear light clusters • Fiat Euro 5+ 130bhp, 2.3 litre engine
- New Dashboard design with fully integrated factory-fit Radio/MP3 player with Bluetooth, switch-off timing adjustable up to 3 hours and mirror antenna for better reception
- New Captains chairs with integrated headrest, wider backrest, better side support and improved seat comfort
- Electronically operated drop down bed in 340 model with 3 positions and exclusive 'Duvalay Duvalite' mattress
- · Winter Pack fitted as standard with:
- Fresh and waste water tank heaters - Under floor waste pipe insulation
- Fridge vent covers
- 'Aralie Sen' woodgrain with contemporary colouring and complementary fabrics
- Dual fuel heating with Truma Combi 4 1.8kW electric/4kW gas/548kW with touch screen control
- Ultra low energy lighting with LED over-locker ambient lighting, dimmable LED Spotlights, low level night lights and adjustable LED cab reading lights