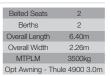

- Belted Seats (inc. driver)
   Berths are the number of sleeping positions
   Overall Length (No Ladder)

- Overall Width (Mirrors Folded)
  MTPLM is the Maximum Technical Permissible Laden Mass
  Some images show optional extras