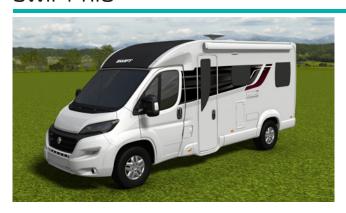

2015 SWIFT RIO RANGE

With the size of a panel van in the body of a coachbuilt motorhome, the Rio is Swift Group's all-new sporty, compact motorhome with a rear fully opening tailgate. This highly innovative feature is a first for the UK and is ideal for multi-purpose use, whether you enjoy sporting activities or for luggage storage. At 6.4m overall length and 2.26m width (mirrors folded) the Rio is truly a compact range.

#### Key Features:

- New SMART construction with strong, moisture proof 'PURe' Polyurethane timberless framed body shell
- New Generation Fiat Chassis Cab with stylish black accents to headlights and grill and New LED daytime running lights
- Compact narrow bodyshell 2000 mm internal width and 1947mm interior height
- · Aerodynamic lowline pod with panoramic opening sunroof
- Full GRP rear panel with structurally integrated lift up tailgate with window, central locking and electrically operated step
- Luggage retaining hoops

- 16" wheels with full trims
- · Exclusive LED rear light clusters • Fiat Euro 5+ 130bhp, 2.3 litre engine
- New Dashboard design with fully integrated factory-fit Radio/MP3 player with Bluetooth, switch-off timing adjustable up to 3 hours and mirror antenna for better reception
- New Captains chairs with integrated headrest, wider backrest, better side support and improved seat comfort
- Electronically operated drop down bed in 340 model with 3 positions and exclusive 'Duvalay Duvalite' mattress
- · Winter Pack fitted as standard with:
- Fresh and waste water tank heaters - Under floor waste pipe insulation
- Fridge vent covers
- 'Aralie Sen' woodgrain with contemporary colouring and complementary fabrics
- Dual fuel heating with Truma Combi 4 1.8kW electric/4kW gas/548kW with touch screen control
- Ultra low energy lighting with LED over-locker ambient lighting, dimmable LED Spotlights, low level night lights and adjustable LED cab reading lights