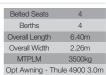

- Belted Seats (inc. driver)
   Berths are the number of sleeping positions
   Overall Length (No Ladder)

- Overall Width (Mirrors Folded)
  MTPLM is the Maximum Technical Permissible Laden Mass
  Some images show optional extras