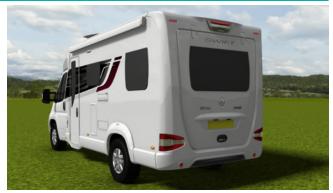

2015 SWIFT RIO RANGE

With the size of a panel van in the body of a coachbuilt motorhome, the Rio is Swift Group's all-new sporty, compact motorhome with a rear fully opening tailgate. This highly innovative feature is a first for the UK and is ideal for multi-purpose use, whether you enjoy sporting activities or for luggage storage. At 6.4m overall length and 2.26m width (mirrors folded) the Rio is truly a compact range.

#### Key Features:

- New SMART construction with strong, moisture proof 'PURe' Polyurethane timberless framed body shell
- New Generation Fiat Chassis Cab with stylish black accents to headlights and grill and New LED daytime running lights
- Compact narrow bodyshell 2000 mm internal width and 1947mm interior height
- · Aerodynamic lowline pod with panoramic opening sunroof
- Full GRP rear panel with structurally integrated lift up tailgate with window, central locking and electrically operated step
- Luggage retaining hoops

- 16" wheels with full trims
- · Exclusive LED rear light clusters • Fiat Euro 5+ 130bhp, 2.3 litre engine
- New Dashboard design with fully integrated factory-fit Radio/MP3 player with Bluetooth, switch-off timing adjustable up to 3 hours and mirror antenna for better reception
- New Captains chairs with integrated headrest, wider backrest, better side support and improved seat comfort
- Electronically operated drop down bed in 340 model with 3 positions and exclusive 'Duvalay Duvalite' mattress
- · Winter Pack fitted as standard with:
- Fresh and waste water tank heaters - Under floor waste pipe insulation
- Fridge vent covers
- 'Aralie Sen' woodgrain with contemporary colouring and complementary fabrics
- Dual fuel heating with Truma Combi 4 1.8kW electric/4kW gas/548kW with touch screen control
- Ultra low energy lighting with LED over-locker ambient lighting, dimmable LED Spotlights, low level night lights and adjustable LED cab reading lights