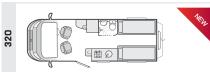

2015 SWIFT RIO RANGE

With the size of a panel van in the body of a coachbuilt motorhome, the Rio is Swift Group's all-new sporty, compact motorhome with a rear fully opening tailgate. This highly innovative feature is a first for the UK and is ideal for multi-purpose use, whether you enjoy sporting activities or for luggage storage. At 6.4m overall length and 2.26m width (mirrors folded) the Rio is truly a compact range.

- Belted Seats (inc. driver)
   Berths are the number of sleeping positions
   Overall Length (No Ladder)

- Overall Width (Mirrors Folded)
  MTPLM is the Maximum Technical Permissible Laden Mass
  Some images show optional extras